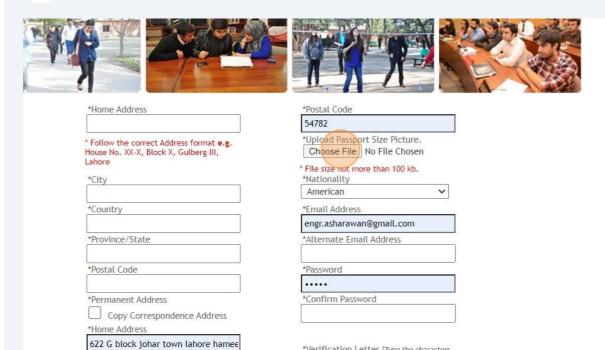

9 Click on save button after entering your complete information

|                      | *Country                            | *Email Address                            |
|----------------------|-------------------------------------|-------------------------------------------|
| Date of Birth        |                                     | engr.asharawan@gmail.com                  |
| January 🗸 8 🖌 2024 🗸 | *Province/State                     | *Alternate Email Address                  |
|                      | *Postal Code                        | *Password                                 |
| Gender               |                                     | •••••                                     |
| 🔾 Male 🔘 Female      | *Permanent Address                  | *Confirm Password                         |
| Father Name          | Copy Correspondence Address         |                                           |
|                      | *Home Address                       | L)                                        |
| Father C.N.I.C       | 622 G block johar town lahore hamee | *Verification Letter [Type the characters |
| rather entite        | *City                               | you see in the image below]               |
| Telephone            | Lahore                              | Note: Your email address will be consider |
| retepriorie          | *Country                            | login/username for online application.    |
| Cell Phone           | Pakistan                            |                                           |
| Cett Phone           | *Province/State                     |                                           |
|                      |                                     |                                           |
|                      |                                     | 96822                                     |
|                      |                                     | 900ZZ                                     |
|                      |                                     |                                           |
|                      | Save                                |                                           |
|                      |                                     |                                           |
|                      |                                     |                                           |
|                      |                                     |                                           |
|                      |                                     |                                           |