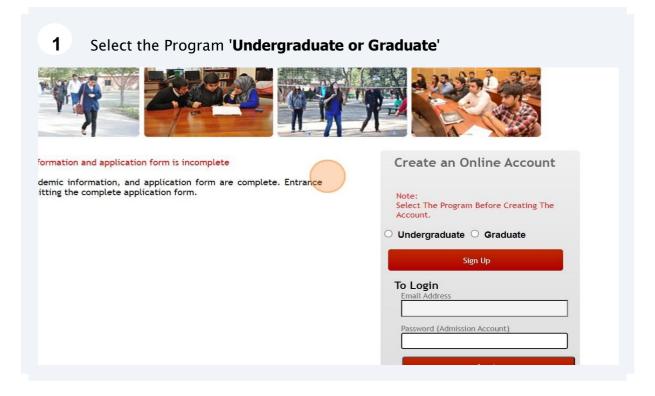

## How to Sign Up for Admission or Create an Online Account

| <b>2</b> Click the program                                                                                         |                                                                                                                                                                                                   |
|--------------------------------------------------------------------------------------------------------------------|---------------------------------------------------------------------------------------------------------------------------------------------------------------------------------------------------|
|                                                                                                                    |                                                                                                                                                                                                   |
| I application form is incomplete<br>ation, and application form are complete. Entrance<br>nplete application form. | Create an Online Account   Note: Select The Program Before Creating The Account. Undergraduate • Graduate   Jundergraduate • Graduate   Sign Up   To Login   Password (Admission Account)   Login |

| 3 Click "Sign Up"                                                                      |                                                             |
|----------------------------------------------------------------------------------------|-------------------------------------------------------------|
|                                                                                        |                                                             |
| I application form is incomplete<br>ation, and application form are complete. Entrance | Create an Online Account                                    |
| nplete application form.                                                               | Note:<br>Select The Program Before Creating The<br>Account. |
|                                                                                        | Undergraduate      Graduate                                 |
|                                                                                        | To Login                                                    |
|                                                                                        | Email Address                                               |
|                                                                                        | Password (Admission Account)                                |
|                                                                                        | Login                                                       |
|                                                                                        |                                                             |