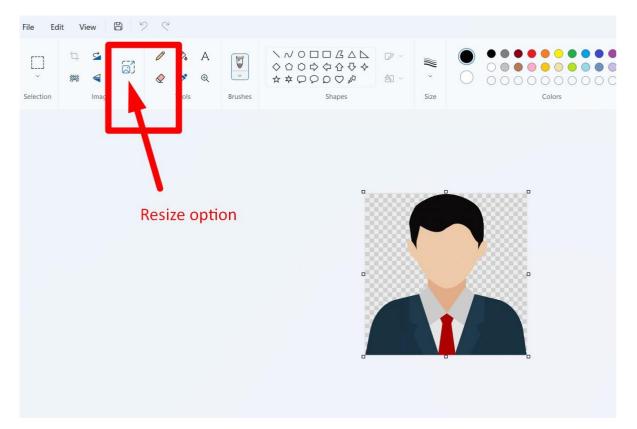

#### **Step 2:** Open the specific profile pic and click on resize option

**Step 3:** Click on Pixel and adjust it according to your picture size and then save the image.

| Brushes | Shapes         | Siz                                                                                 | ze     | Colors |  |
|---------|----------------|-------------------------------------------------------------------------------------|--------|--------|--|
|         |                | Resize and<br>Resize<br>Percentage<br>Horizontal<br>400<br>Skew<br>Horizontal<br>0° |        | ×      |  |
| ×       | ) Size: 13.0KB | OK                                                                                  | Cancel |        |  |